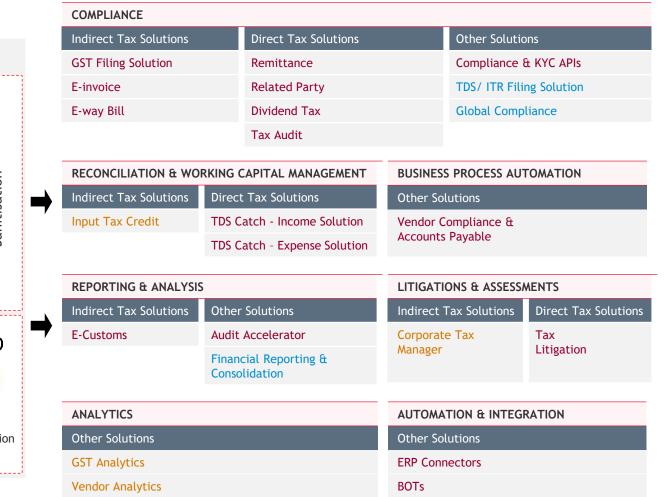

# Technology Products And Solutions

Designed to enable businesses to digitise, automate, integrate their tax, finance, accounting, and assurance requirements, our products and solutions enables companies to pace their digital transformation agenda efficiently. Our portfolio of modern, open technology solutions is developed by domain, business, technology experts, to help businesses in:

INPUT **ERP Systems** Ъ Transformation 8 Sanitisation SAP Data Tally POWER OF SIMPLICIT Microsoft Dynamics<sup>®</sup>365 Other ERPs... x Integration Layer

Current offerings: Burgundy | Future/ Upcoming initiatives: Gold | Partner Solutions: Blue